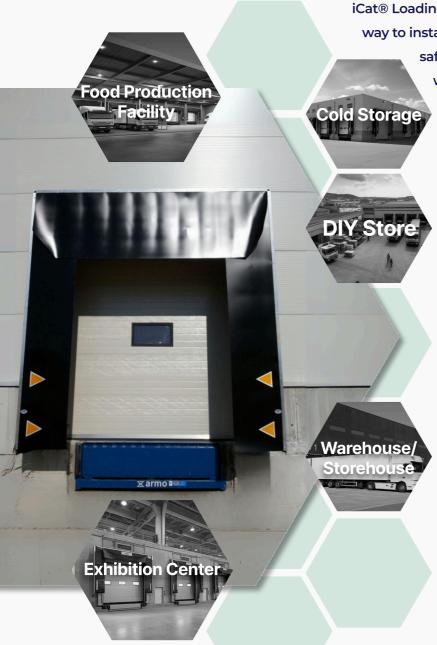

# iCat® Loading Shelter

iCat® Loading Shelter is the most convenient and easiest way to install around industrial doors and provides a safe loading and unloading environment as well as ease of use, leaving the appropriate

passage clearance for the plants.

- Provides safe approach between building and vehicle
- By acting as a gasket, it prevents heat loss and external conditions from affecting the inside.
- By closing the gap between the vehicle and the building, it prevents external factors such as air, dust and moisture from entering.
- Provides energy saving.

### **Healthy and Efficient Working Environment**

iCat® Loading Shelter helps to protect the health of personnel by preventing sudden changes in weather, thus increasing operational efficiency along with a healthier working environment.